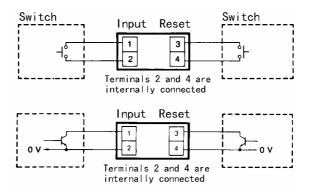

| Approx60g  |
|   |                          | Transistor input                         |   |                       |            |
| • | Reset system :           | External reset and manual reset          | • | Operating temperature | -10∼40℃    |
| • | No voltage Input signal: | Short-circuit impedance: $10K\Omega$ max | • | Humidity              | 35%~85% RH |
|   |                          | Open impedance:500k $\Omega$ min         | • | Reset signal          | ≥0.2 S     |
|   |                          | Short-circuit residual voltage 0.5v max  |   |                       |            |
|   |                          |                                          |   |                       |            |

#### **DIMENSIONS**



#### **CONNECTIONS**

DHC3L No voltage input type



## *NOTE:*

- Keep the input wiring as short as possible
- This product contains a lithium battery. Do not dispose of the battery in a fire