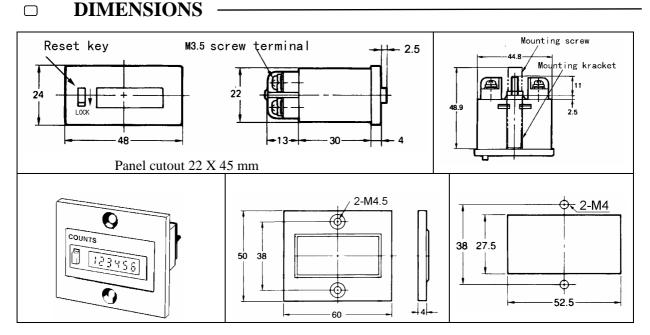

switch contact                  | • | Weight:               | Approx60g  |
|   |                          | Transistor input                         |   |                       |            |
| • | Reset system :           | External reset and manual reset          | • | Operating temperature | -10∼40℃    |
| • | No voltage Input signal: | Short-circuit impedance: $10K\Omega$ max | • | Humidity              | 35%~85% RH |
|   |                          | Open impedance:500k $\Omega$ min         | • | Reset signal          | ≥0.2 S     |
|   |                          | Short-circuit residual voltage 0.5v max  |   |                       |            |
|   |                          |                                          |   |                       |            |

#### **DIMENSIONS**



#### **CONNECTIONS**

DHC3L No voltage input type



## *NOTE:*

- Keep the input wiring as short as possible
- This product contains a lithium battery. Do not dispose of the battery in a fire