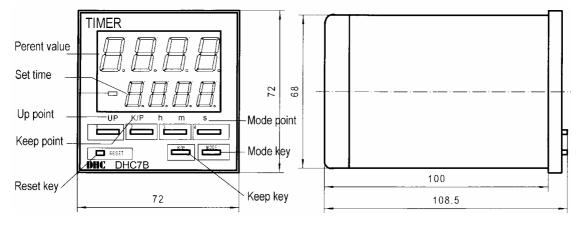

# DHC7B

# **SOLID-STATE TIMER**

- DIN-size  $72 \times 72$ mm
- Designed with an emphasis on ease of operation.
- Any desired time can be set digitally within a range from 0.01 s to 99 h59m
- On-line change of set value possibly
- LED display

### SPECIFICATIONS

Operation mode: A3

• Timer rang :

0.01s~ 99.99s

1s ~ 99m59s

1m ~ 99h59m

Power: AC/DC 100~240V

• Accuracy:  $\leq 0.01\% + 0.05S$ 

Control output: 3A AC250V (resistive load)

Electrically life: ≥10<sup>5</sup>
Mechanically life: ≥10<sup>7</sup>

## **OPERATION MODES**

A3 MODE



- Operation temperature: -10℃ ~ 55℃
- Panel cutout: 68 × 68 mm
- Power consumption:≤3.5VA
- Min input signal width: 20 ms
- Reset by power off: 0.5S
- Weigh: 0.3kg
- Humidity: 35%~85% RH

### □ CONNECTIONS



### DIMENSISONS