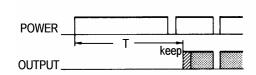

## **OPERATION MODES**

A3 MODE

- Operation temperature: -10℃ ~ 55℃
- Panel cutout: 68 × 68 mm
- Power consumption:≤3.5VA
- Min input signal width: 20 ms
- Reset by power off: 0.5S
- Weigh: 0.3kg
- Humidity: 35%~85% RH