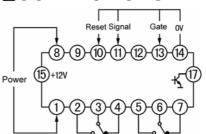

# DHC7B

# **SOLID-STATE TIMER**

- DIN-size  $72 \times 72$ mm
- Designed with an emphasis on ease of operation.
- Any desired time can be set digitally within a range from 0.01 s to 99 h59m
- On-line change of set value possibly
- LED display

### SPECIFICATIONS

Operation mode: A3

• Timer rang :

0.01s~ 99.99s

1s ~ 99m59s

1m ~ 99h59m

Power: AC/DC 100~240V

• Accuracy:  $\leq 0.01\% + 0.05S$ 

Control output: 3A AC250V (resistive load)

Electrically life: ≥10<sup>5</sup>
Mechanically life: ≥10<sup>7</sup>

## **OPERATION MODES**

A3 MODE



- Operation temperature: -10℃ ~ 55℃
- Panel cutout: 68 × 68 mm
- Power consumption:≤3.5VA
- Min input signal width: 20 ms
- Reset by power off: 0.5S
- Weigh: 0.3kg
- Humidity: 35%~85% RH

### □ CONNECTIONS



### DIMENSISONS